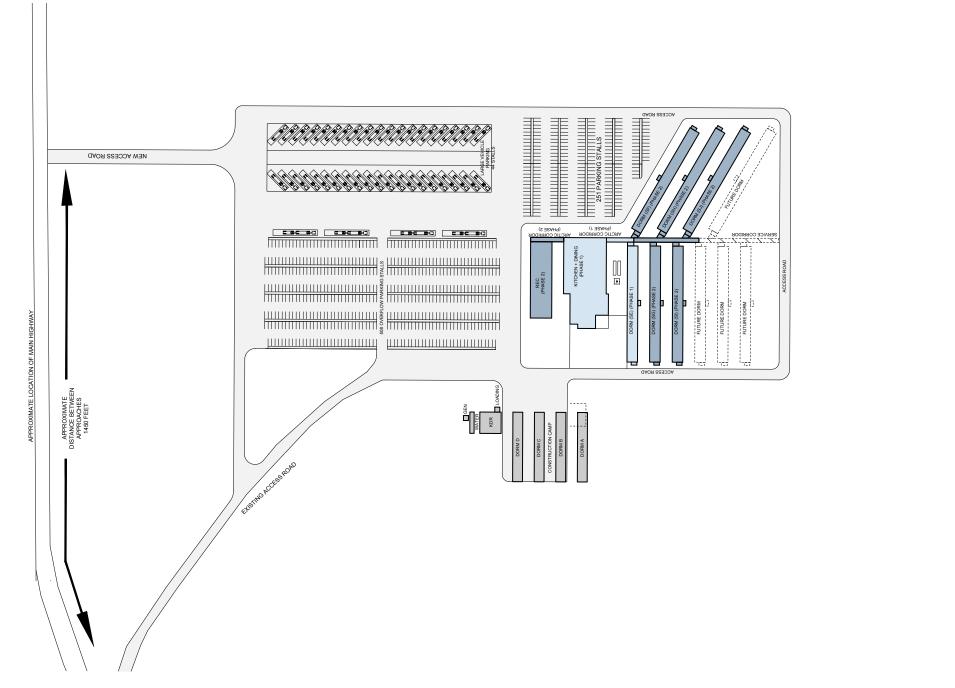

dge Life Solution model will assist companies in recruiting and retaining



### COME EXPERIENCE THE HOSPITALITY



# CRIOLLO LODGE-558 ROOMS













## AMENITIES AND ROOMS

#### LODGE AMENITIES

- Gym (Recreation Coordinator)
- 24 hour kitchen
- Orientation Room
- Movie Theatre / Games Rooms
- Offices for rent
- Commercial vehicle parking for rent
- 24 hour security
- Public Restaurant 2,000 seat capacity
- BBQ Pit / Picnic Area
- Proximity to airport (Shuttle service TBD)
- Full commissary
- Ice machines
- (2) Laundry facilities in each dorm
- Bus Transportation for work crews (TBD)
- Rig Box Meal Delivery (TBD)

#### INCLUDED IN EACH ROOM

- Room size (160 sqft)
- Bed type (full)
- Individual in room A/C and heating
- Private Washroom
- Wifi
- Cable TV

















## LAYOUTS







### ARAMARK DELIVERS EXPERIENCES THAT ENRICH AND NOURISH PEOPLE'S LIVES...

Through innovative services in food, facilities management, and uniforms. We provide awardwinning services to healthcare institutions, universities and school districts, stadiums, remote workplaces, and business in 19 countries around the world.

As a leader in a large, growing market, we proudly serve our clients through high-quality service and innovation to meet their evolving needs. With safety, quality, and service excellence as core values that define the company, we are also committed to responsibly addressing issues that matter to our clients, customers, employees, shareholders, and communities by focusing on employee advocacy, environmental stewardship, health and wellness, and community involvement.