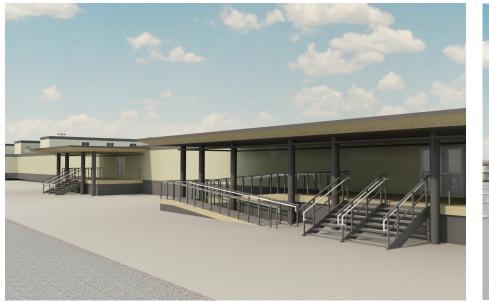

## AMENITIES AND ROOMS

#### LODGE AMENITIES

- Gym (Recreation Coordinator)
- 24 hour kitchen
- Orientation Room
- Movie Theatre / Games Rooms
- Offices for rent
- Commercial vehicle parking for rent
- 24 hour security
- Public Restaurant 2,000 seat capacity
- BBQ Pit / Picnic Area
- Proximity to airport (Shuttle service TBD)
- Full commissary
- Ice machines
- (2) Laundry facilities in each dorm
- Bus Transportation for work crews (TBD)
- Rig Box Meal Delivery (TBD)