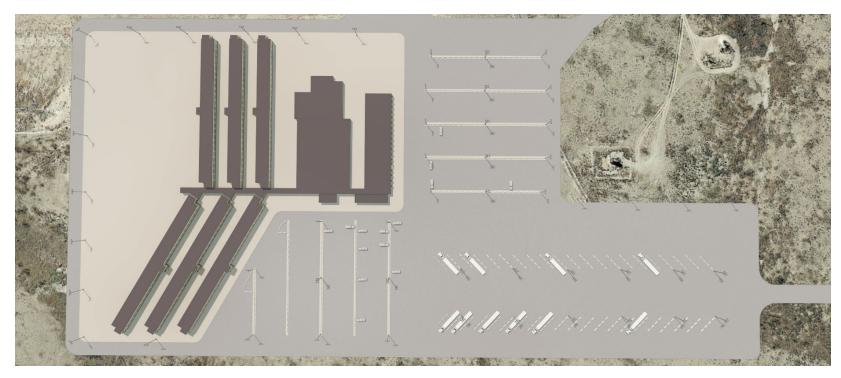

# CRIOLLO LODGE-558 ROOMS

## AMENITIES AND ROOMS

#### LODGE AMENITIES

- Gym (Recreation Coordinator)
- 24 hour kitchen
- Orientation Room
- Movie Theatre / Games Rooms
- Offices for rent
- Commercial vehicle parking for rent
- 24 hour security
- Public Restaurant 2,000 seat capacity
- BBQ Pit / Picnic Area
- Proximity to airport (Shuttle service TBD)
- Full commissary
- Ice machines
- (2) Laundry facilities in each dorm
- Bus Transportation for work crews (TBD)
- Rig Box Meal Delivery (TBD)