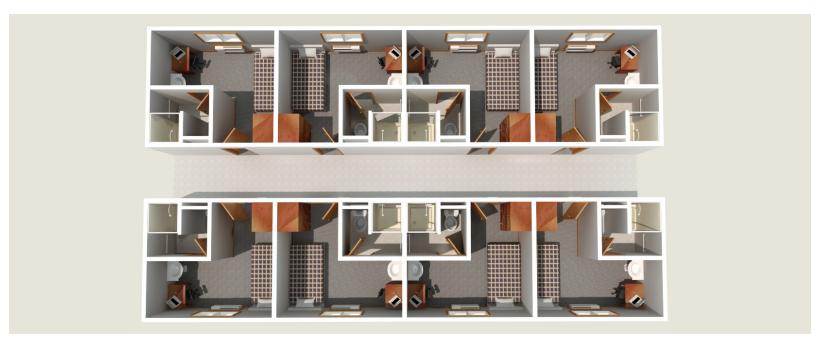

## AMENITIES AND ROOMS

#### INCLUDED IN EACH ROOM

- Room size (160 sqft)
- Bed type (full)
- Individual in room A/C and heating
- Private Washroom
- Wifi
- Cable TV

## LAYOUTS