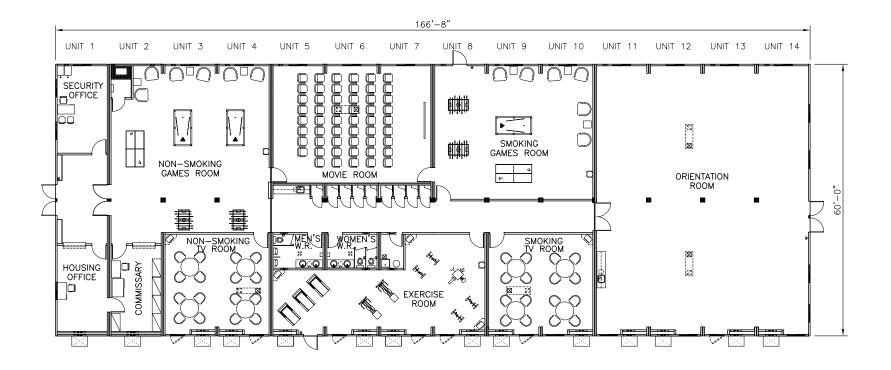

## AMENITIES AND ROOMS

#### LODGE AMENITIES

- Gym (Recreation Coordinator)
- 24 hour kitchen
- Orientation Room
- Movie Theatre / Games Rooms
- Offices for rent
- Commercial vehicle parking for rent
- 24 hour security
- Public Restaurant 2,000 seat capacity
- BBQ Pit / Picnic Area
- Proximity to airport (Shuttle service TBD)
- Full commissary
- Ice machines
- (2) Laundry facilities in each dorm
- Bus Transportation for work crews (TBD)
- Rig Box Meal Delivery (TBD)

## LAYOUTS