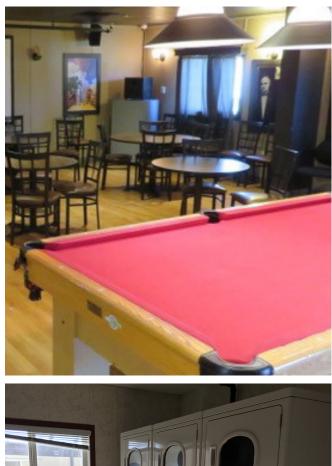

## AMENITIES AND ROOMS

#### LODGE AMENITIES

- Gym (Recreation Coordinator)
- 24 hour kitchen
- Orientation Room
- Movie Theatre / Games Rooms
- Offices for rent
- Commercial vehicle parking for rent
- 24 hour security
- Public Restaurant 2,000 seat capacity
- BBQ Pit / Picnic Area
- Proximity to airport (Shuttle service TBD)
- Full commissary
- Ice machines
- (2) Laundry facilities in each dorm
- Bus Transportation for work crews (TBD)
- Rig Box Meal Delivery (TBD)