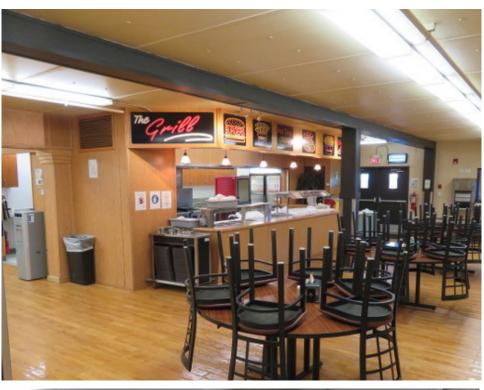

#### LODGE AMENITIES

- Gym (Recreation Coordinator)
- 24 hour kitchen
- Orientation Room
- Movie Theatre / Games Rooms
- Offices for rent
- Commercial vehicle parking for rent
- 24 hour security
- Public Restaurant 2,000 seat capacity
- BBQ Pit / Picnic Area
- Proximity to airport (Shuttle service TBD)
- Full commissary
- Ice machines
- (2) Laundry facilities in each dorm
- Bus Transportation for work crews (TBD)
- Rig Box Meal Delivery (TBD)