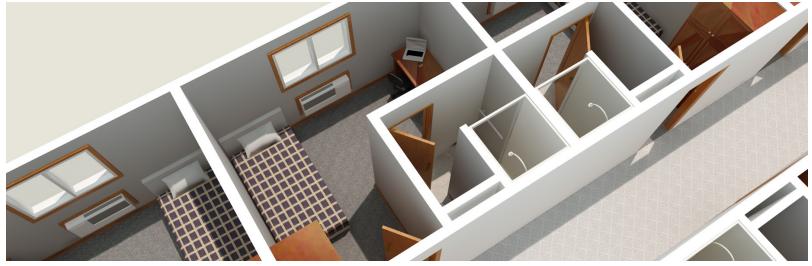

## LAYOUTS

#### INCLUDED IN EACH ROOM

- Room size (160 sqft)
- Bed type (full)
- Individual in room A/C and heating
- Private Washroom
- Wifi
- Cable TV

#### LODGE AMENITIES

- Gym (Recreation Coordinator)
- 24 hour kitchen
- Orientation Room
- Movie Theatre / Games Rooms
- Offices for rent
- Commercial vehicle parking for rent
- 24 hour security
- Public Restaurant 2,000 seat capacity
- BBQ Pit / Picnic Area
- Proximity to airport (Shuttle service TBD)
- Full commissary
- Ice machines
- (2) Laundry facilities in each dorm
- Bus Transportation for work crews (TBD)
- Rig Box Meal Delivery (TBD)